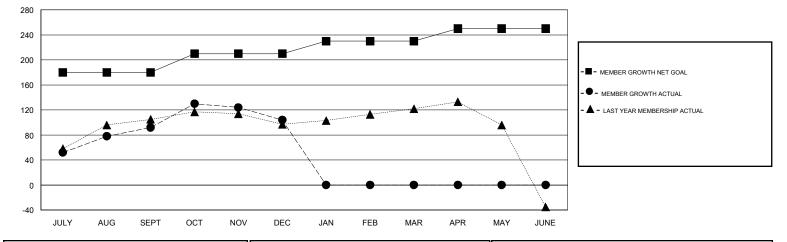

## District 308 A2

Results as of: 12/31/2019

| GMT:         |               | L                                | OCATION MALAYS                        |                       |                           |                         | GMT CA                                            |  |
|--------------|---------------|----------------------------------|---------------------------------------|-----------------------|---------------------------|-------------------------|---------------------------------------------------|--|
|              | Club          | os                               |                                       | RESULTS FOR 2019-2020 |                           |                         |                                                   |  |
|              | RESULTS FOR   | R 2019-2020                      |                                       |                       |                           |                         |                                                   |  |
| QUARTER      | NEW CLUB GOAL | NEW CLUBS                        | DROPPED CLUBS                         | QUARTER               | MEMBER GROWTH NET<br>GOAL | MEMBER GROWTH<br>ACTUAL | DROPPED<br>MEMBERS ACTUAI<br>(including transfers |  |
| ULY/AUG/SEPT | 0             | 0                                | 0                                     | JULY/AUG/SEPT         | 180                       | 141                     | 37                                                |  |
| OCT/NOV/DEC  | 1             | 1                                | 1                                     | OCT/NOV/DEC           | 30                        | 61                      | 48                                                |  |
| AN/FEB/MAR   | 1             | 0                                | 0                                     | JAN/FEB/MAR           | 20                        | 0                       | 0                                                 |  |
| PR/MAY/JUNE  | 0             | 0                                | 0                                     | APR/MAY/JUNE          | 20                        | 0                       | 0                                                 |  |
| 1.6          |               |                                  | /                                     |                       |                           |                         |                                                   |  |
| 1.2          |               | CURRENT YEAR GOALS FOR NEW CLUBS |                                       |                       |                           |                         |                                                   |  |
| 0.8          |               |                                  |                                       |                       |                           |                         |                                                   |  |
|              |               |                                  | \<br>\                                |                       |                           |                         |                                                   |  |
| 0.4          |               |                                  | · · · · · · · · · · · · · · · · · · · |                       |                           |                         |                                                   |  |

GOALS AND ACTUAL MEMBERS CUMULATIVE

| DROPPED CLUBS: 1 |    | 52 CLUBS OF 94 ADDED 1 OR MORE<br>NEW MEMBERS | GENDER DISTRIBUTION             |                |     |
|------------------|----|-----------------------------------------------|---------------------------------|----------------|-----|
|                  |    |                                               | MALE                            | 1,668 (63.11%) |     |
| DROPPED MEMBERS  |    |                                               | FEMALE                          | 975 (36.89%)   |     |
| DECEASED         | 2  |                                               | TOTAL FAMILY UNIT MEMBERS       |                | 335 |
| CLUB CANCELLED   | 7  | CLICK HERE FOR CUMULATIVE<br>MEMBERSHIP DATA  | FAMILY MEMBERS PAYING HALF DUES |                |     |
| OTHER            | 75 |                                               |                                 |                | 184 |
| TOTAL            | 84 |                                               |                                 |                |     |
|                  |    |                                               |                                 |                |     |